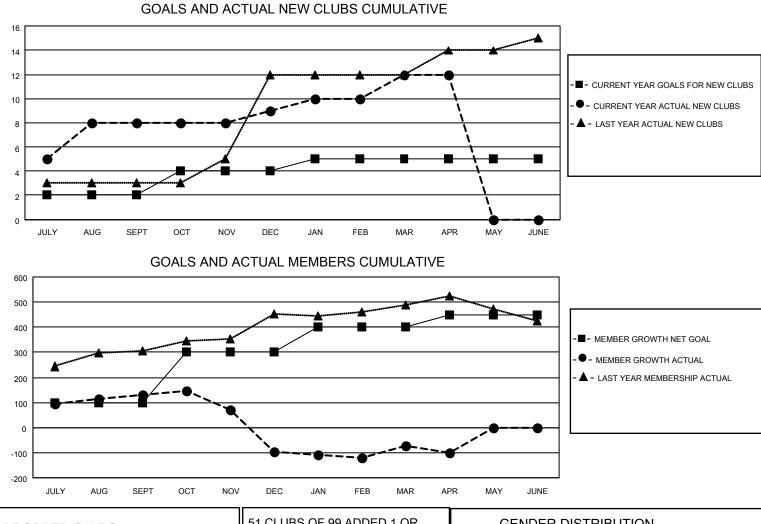

## LOCATION INDIA

District 322 A

Results as of: 4/30/2022

| Clubs                 |               |           |               | Members               |                        |                         |                                                    |
|-----------------------|---------------|-----------|---------------|-----------------------|------------------------|-------------------------|----------------------------------------------------|
| RESULTS FOR 2021-2022 |               |           |               | RESULTS FOR 2021-2022 |                        |                         |                                                    |
| QUARTER               | NEW CLUB GOAL | NEW CLUBS | DROPPED CLUBS | QUARTER               | BER GROWTH NET<br>GOAL | MEMBER GROWTH<br>ACTUAL | DROPPED<br>MEMBERS ACTUAL<br>(including transfers) |
| JULY/AUG/SEPT         | 2             | 8         | 3             | JULY/AUG/SEPT         | 100                    | 343                     | 197                                                |
| OCT/NOV/DEC           | 2             | 1         | 4             | OCT/NOV/DEC           | 200                    | 72                      | 299                                                |
| JAN/FEB/MAR           | 1             | 3         | 2             | JAN/FEB/MAR           | 100                    | 151                     | 106                                                |
| APR/MAY/JUNE          | 0             | 0         | 0             | APR/MAY/JUNE          | 50                     | 20                      | 35                                                 |